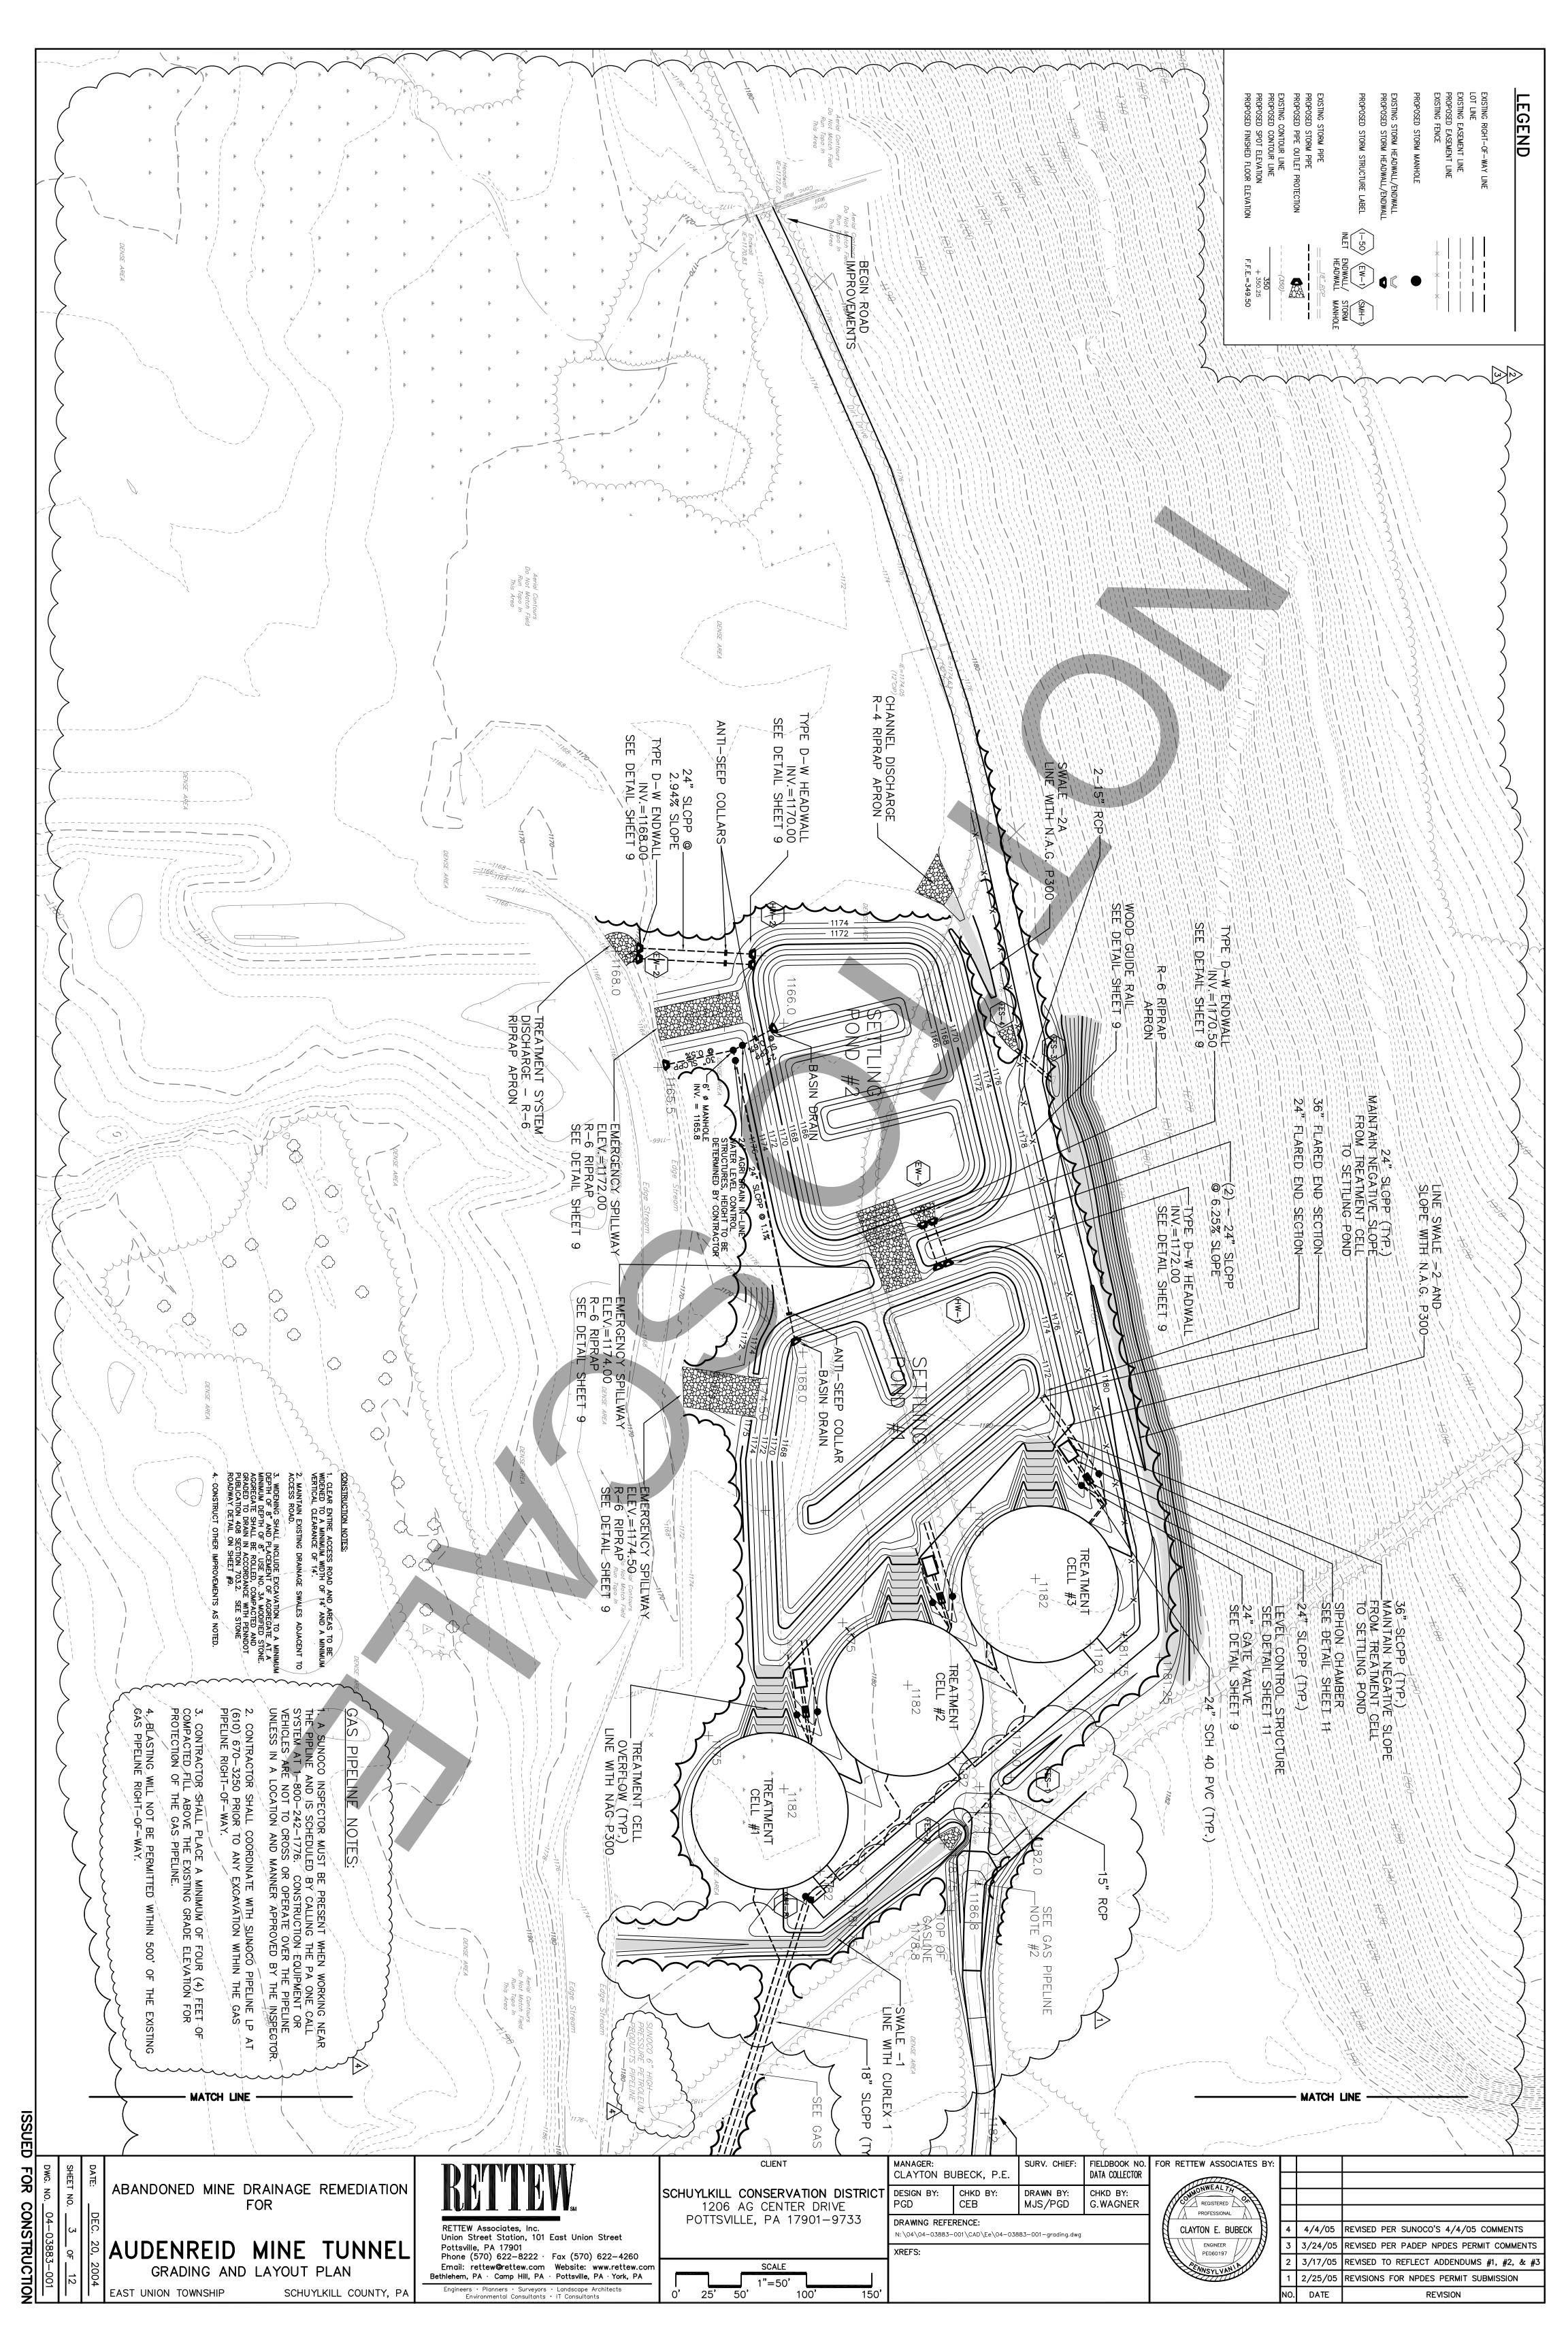

SCHUYLKILL CONSERVATION DISTRICT 1206 AG CENTER DRIVE POTTSVILLE, PA 17901-9733 SCALE 1"=50'

CLIENT

MANAGER: SURV. CHIEF: DATA COLLECTOR CLAYTON BUBECK, P.E. DESIGN BY: CHKD BY: DRAWN BY: CHKD BY: CEB MJS/PGD G.WAGNER PGD DRAWING REFERENCE: N:  $\04\04-03883-001\CAD\Ee\04-03883-001-Cover.dwg$ XREFS:

|   | SCHUYLKILL CONSERVATION DISTRI<br>1206 AG CENTER DRIVE<br>POTTSVILLE, PA 17901-9733 |
|---|-------------------------------------------------------------------------------------|
| m | SCALE                                                                               |
| _ | 1"=50'                                                                              |