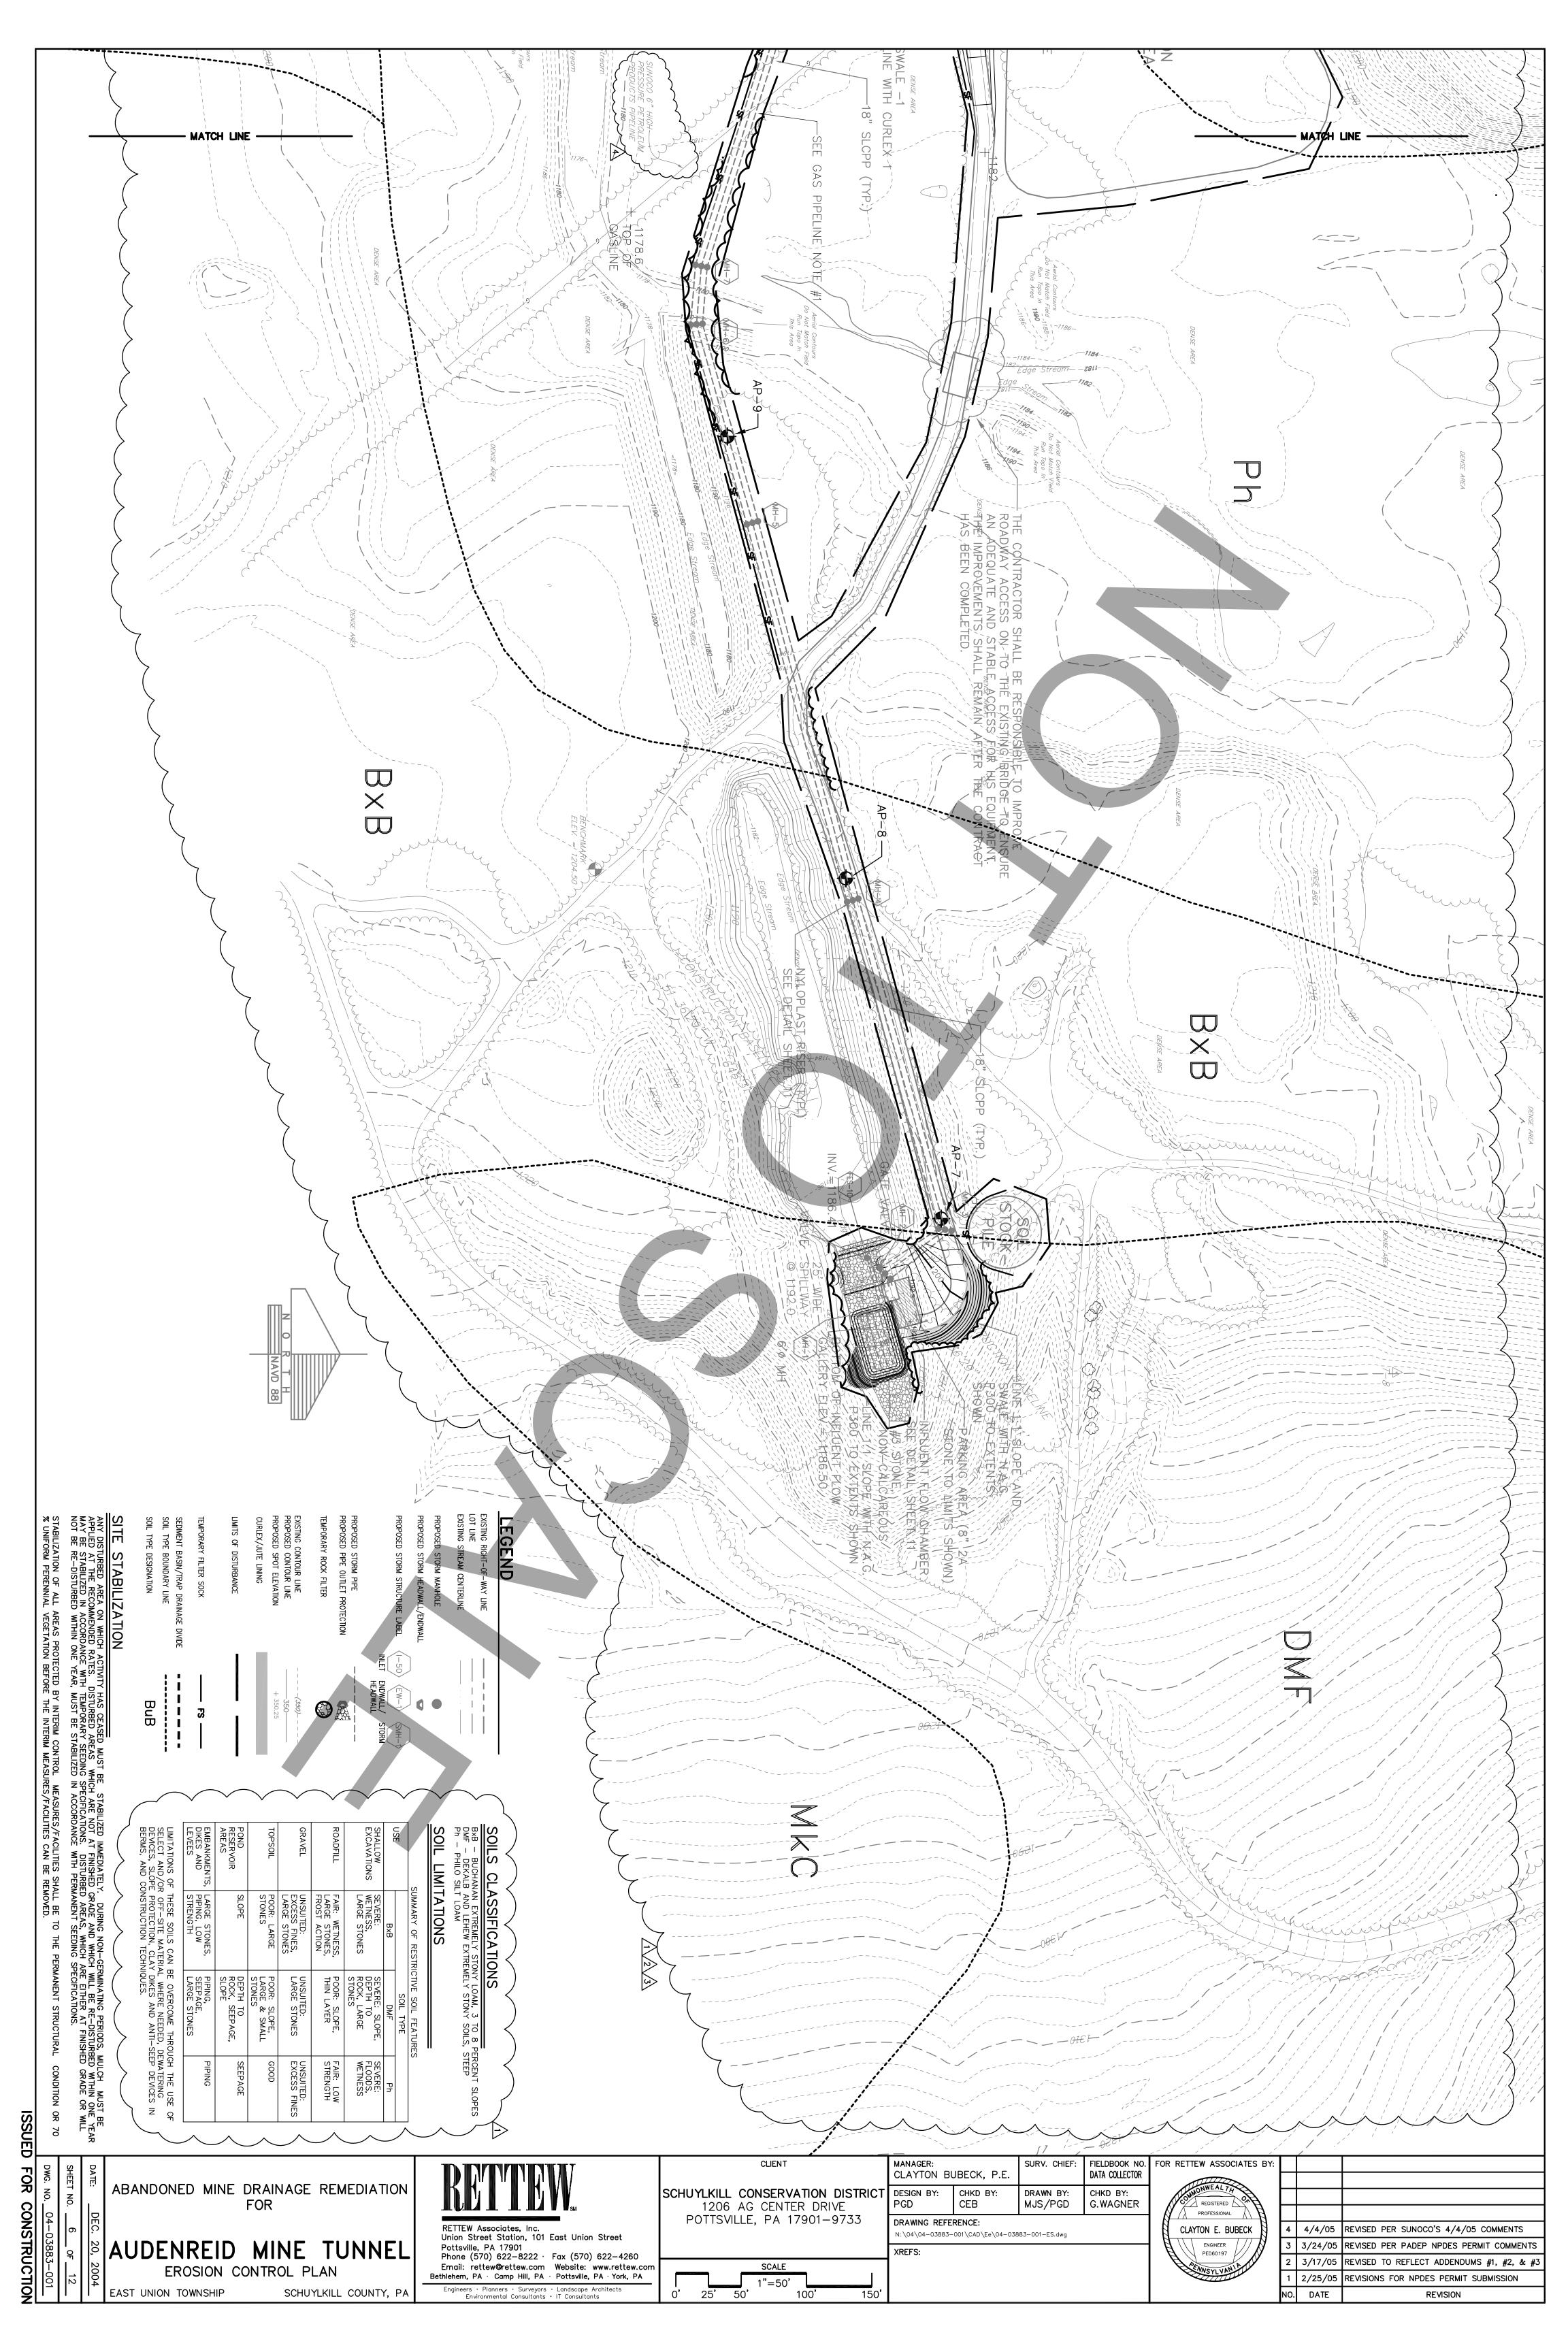

|   | SCHUYLKILL CONSERVATION DISTRI<br>1206 AG CENTER DRIVE<br>POTTSVILLE, PA 17901-9733 |
|---|-------------------------------------------------------------------------------------|
| m | SCALE                                                                               |
| _ | 1"=50'                                                                              |

|    | MANAGER:<br>CLAYTON BU                                                 | JBECK, P.E.     | SURV. CHIEF:         | FIELDBOOK 1<br>DATA COLLECTO |
|----|------------------------------------------------------------------------|-----------------|----------------------|------------------------------|
| CT | DESIGN BY:<br>PGD                                                      | CHKD BY:<br>CEB | DRAWN BY:<br>MJS/PGD | CHKD BY:<br>G.WAGNEF         |
|    | DRAWING REFERENCE: N: \04\04-03883-001\CAD\Ee\04-03883-001-DETAILS.dwg |                 |                      |                              |
|    | XREFS:                                                                 |                 |                      |                              |
|    |                                                                        |                 |                      |                              |

| FOR RETTEW ASSOCIATES BY:    |     |         |   |
|------------------------------|-----|---------|---|
| TIME AL E                    |     |         |   |
| COMPREGISTERED ON REGISTERED |     |         |   |
| PROFESSIONAL                 |     |         |   |
| CLAYTON E. BUBECK            | 4   | 4/4/05  | R |
| ENGINEER PE060197            | 3   | 3/24/05 | R |
| PENNSYLVANIA LI              | 2   | 3/17/05 | R |
| NSYL VAN                     | 1   | 2/25/05 | R |
|                              | NO. | DATE    |   |