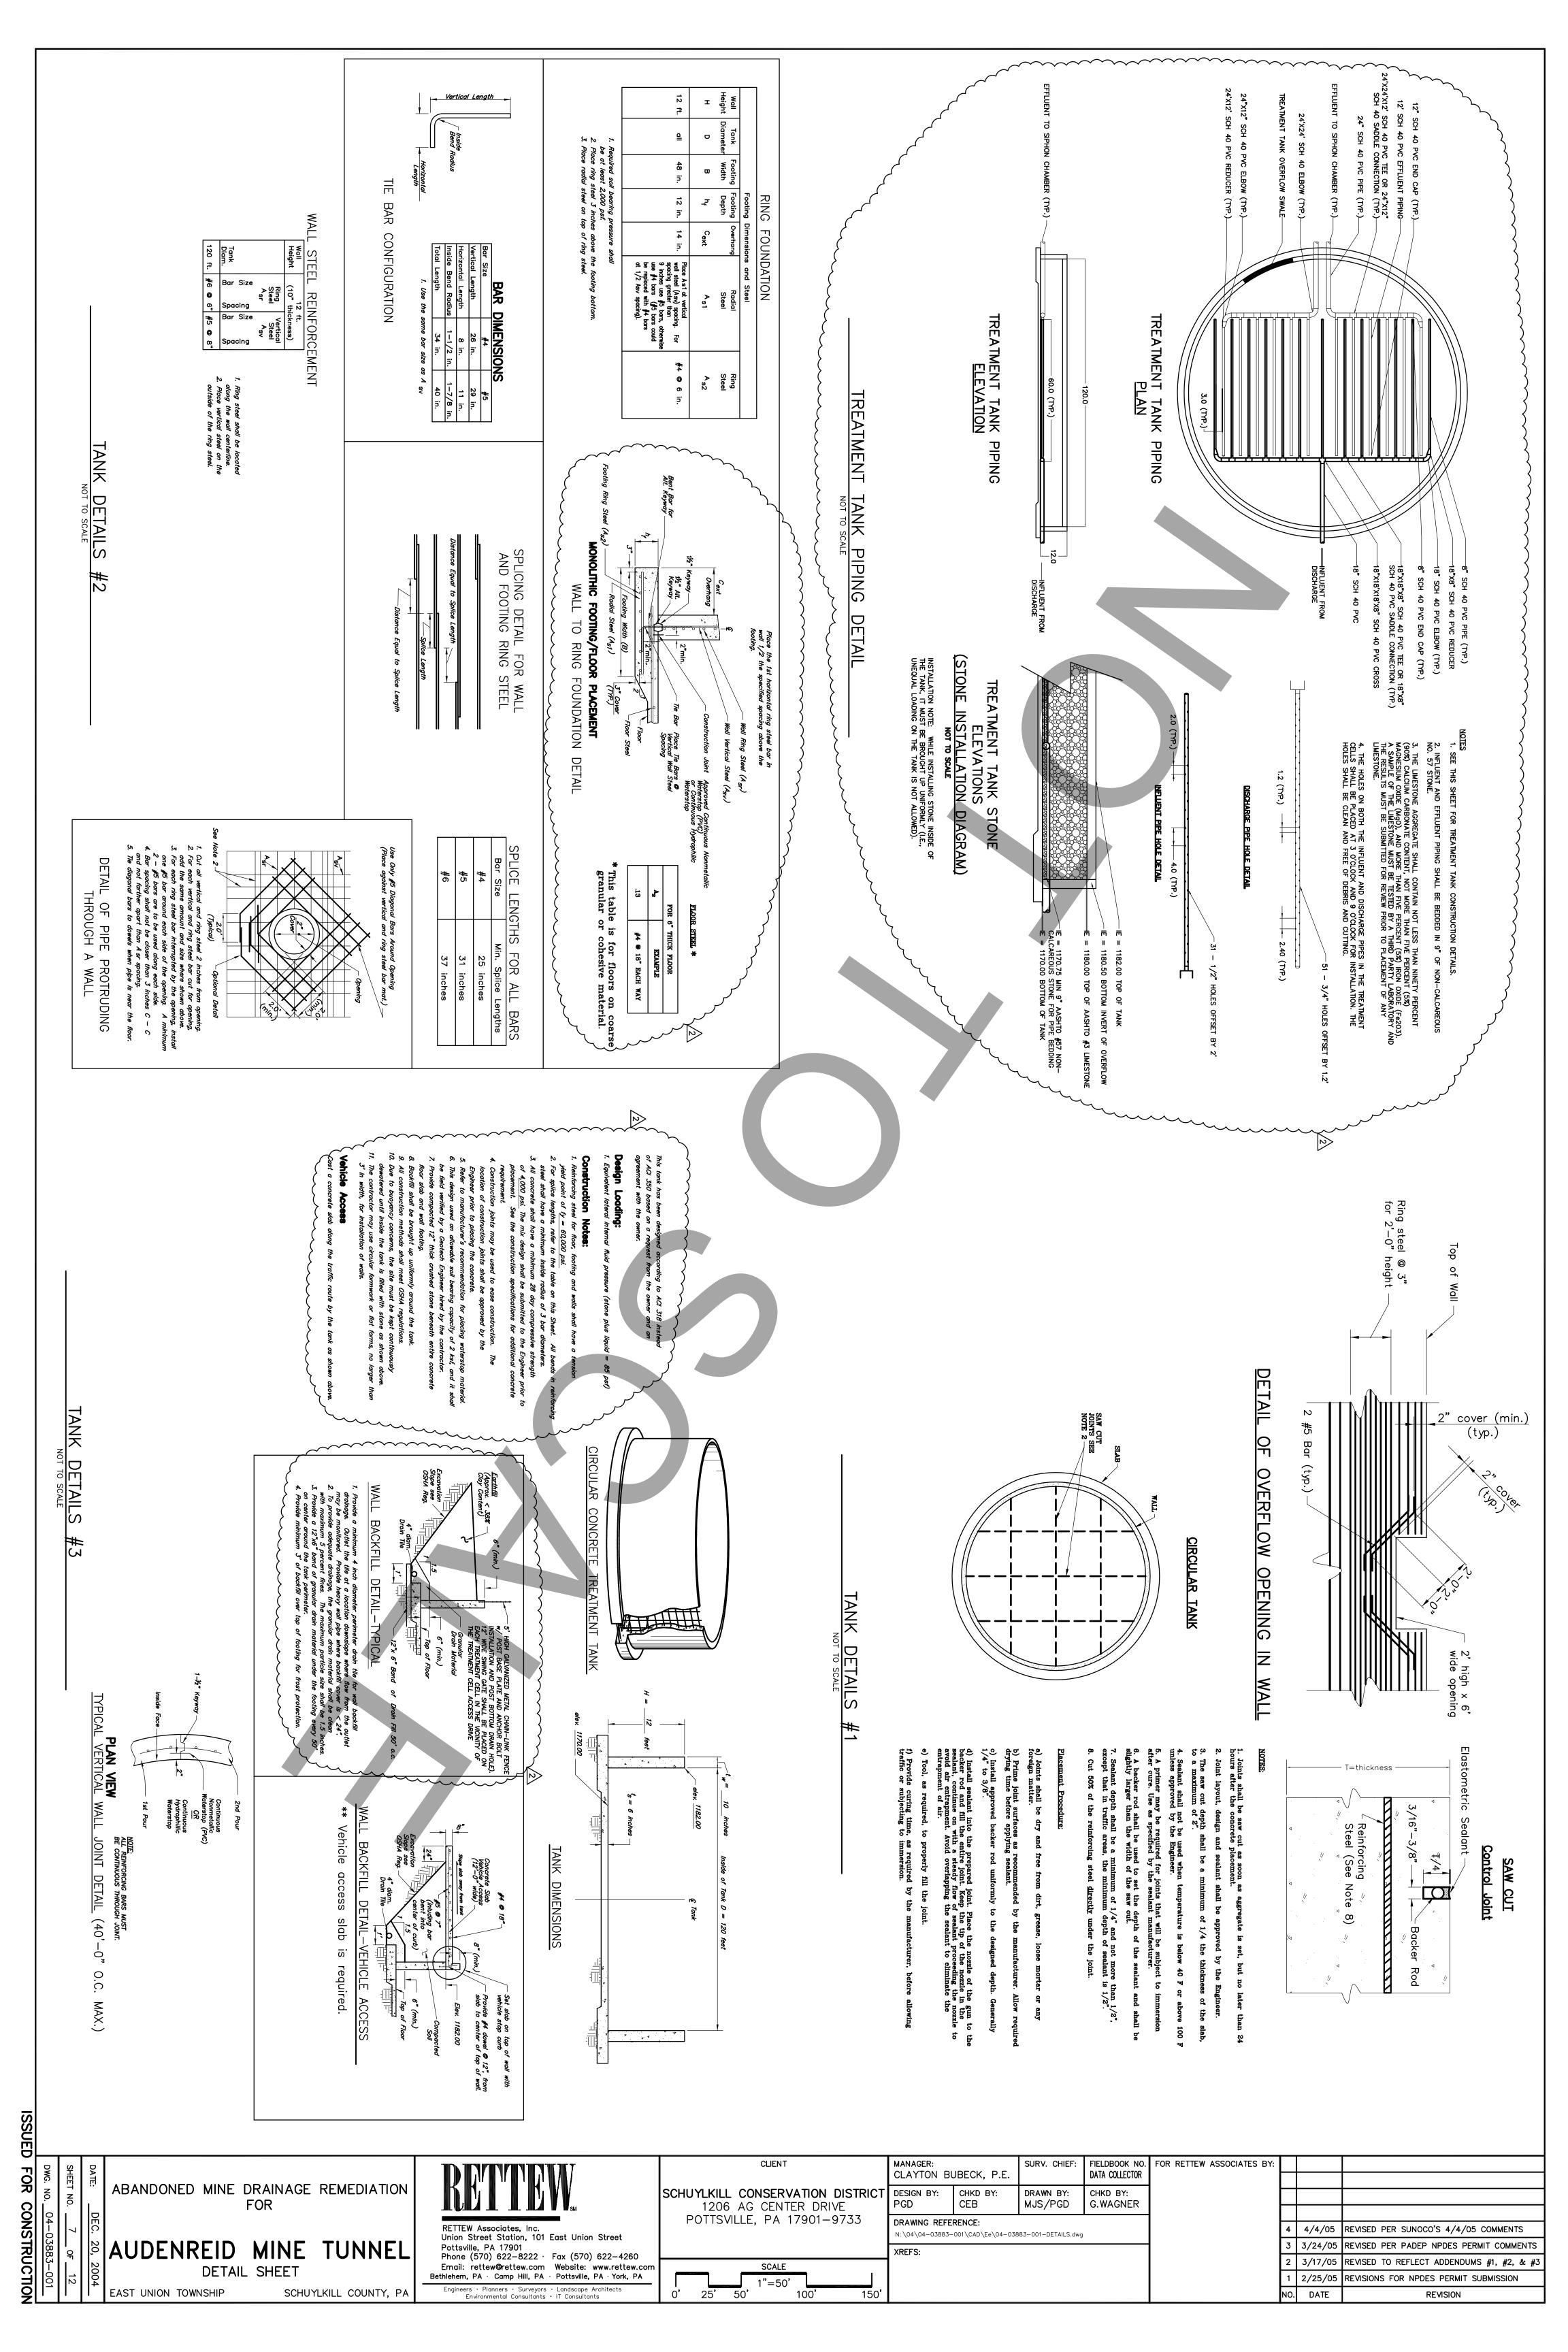

**ISSUED** 

FOR CONSTRUCTION SHEET NO.

AUDENREID

DETAILS SHEET EAST UNION TOWNSHIP

SCHUYLKILL COUNTY, PA

MINE

TUNNEL

Environmental Consultants • IT Consultants

|    | MANAGER:<br>CLAYTON BU                                                 | JBECK, P.E.     | SURV. CHIEF:         | FIELDBOOK 1<br>DATA COLLECTO |
|----|------------------------------------------------------------------------|-----------------|----------------------|------------------------------|
| CT | DESIGN BY:<br>PGD                                                      | CHKD BY:<br>CEB | DRAWN BY:<br>MJS/PGD | CHKD BY:<br>G.WAGNEF         |
|    | DRAWING REFERENCE: N: \04\04-03883-001\CAD\Ee\04-03883-001-DETAILS.dwg |                 |                      |                              |
|    | XREFS:                                                                 |                 |                      |                              |
|    |                                                                        |                 |                      |                              |

| FOR RETTEW ASSOCIATES BY:    |     |         |   |
|------------------------------|-----|---------|---|
| TIME AL E                    |     |         |   |
| COMPREGISTERED ON REGISTERED |     |         |   |
| PROFESSIONAL                 |     |         |   |
| CLAYTON E. BUBECK            | 4   | 4/4/05  | R |
| ENGINEER PE060197            | 3   | 3/24/05 | R |
| PENNSYLVANIA LI              | 2   | 3/17/05 | R |
| NSYL VAN                     | 1   | 2/25/05 | R |
|                              | NO. | DATE    |   |