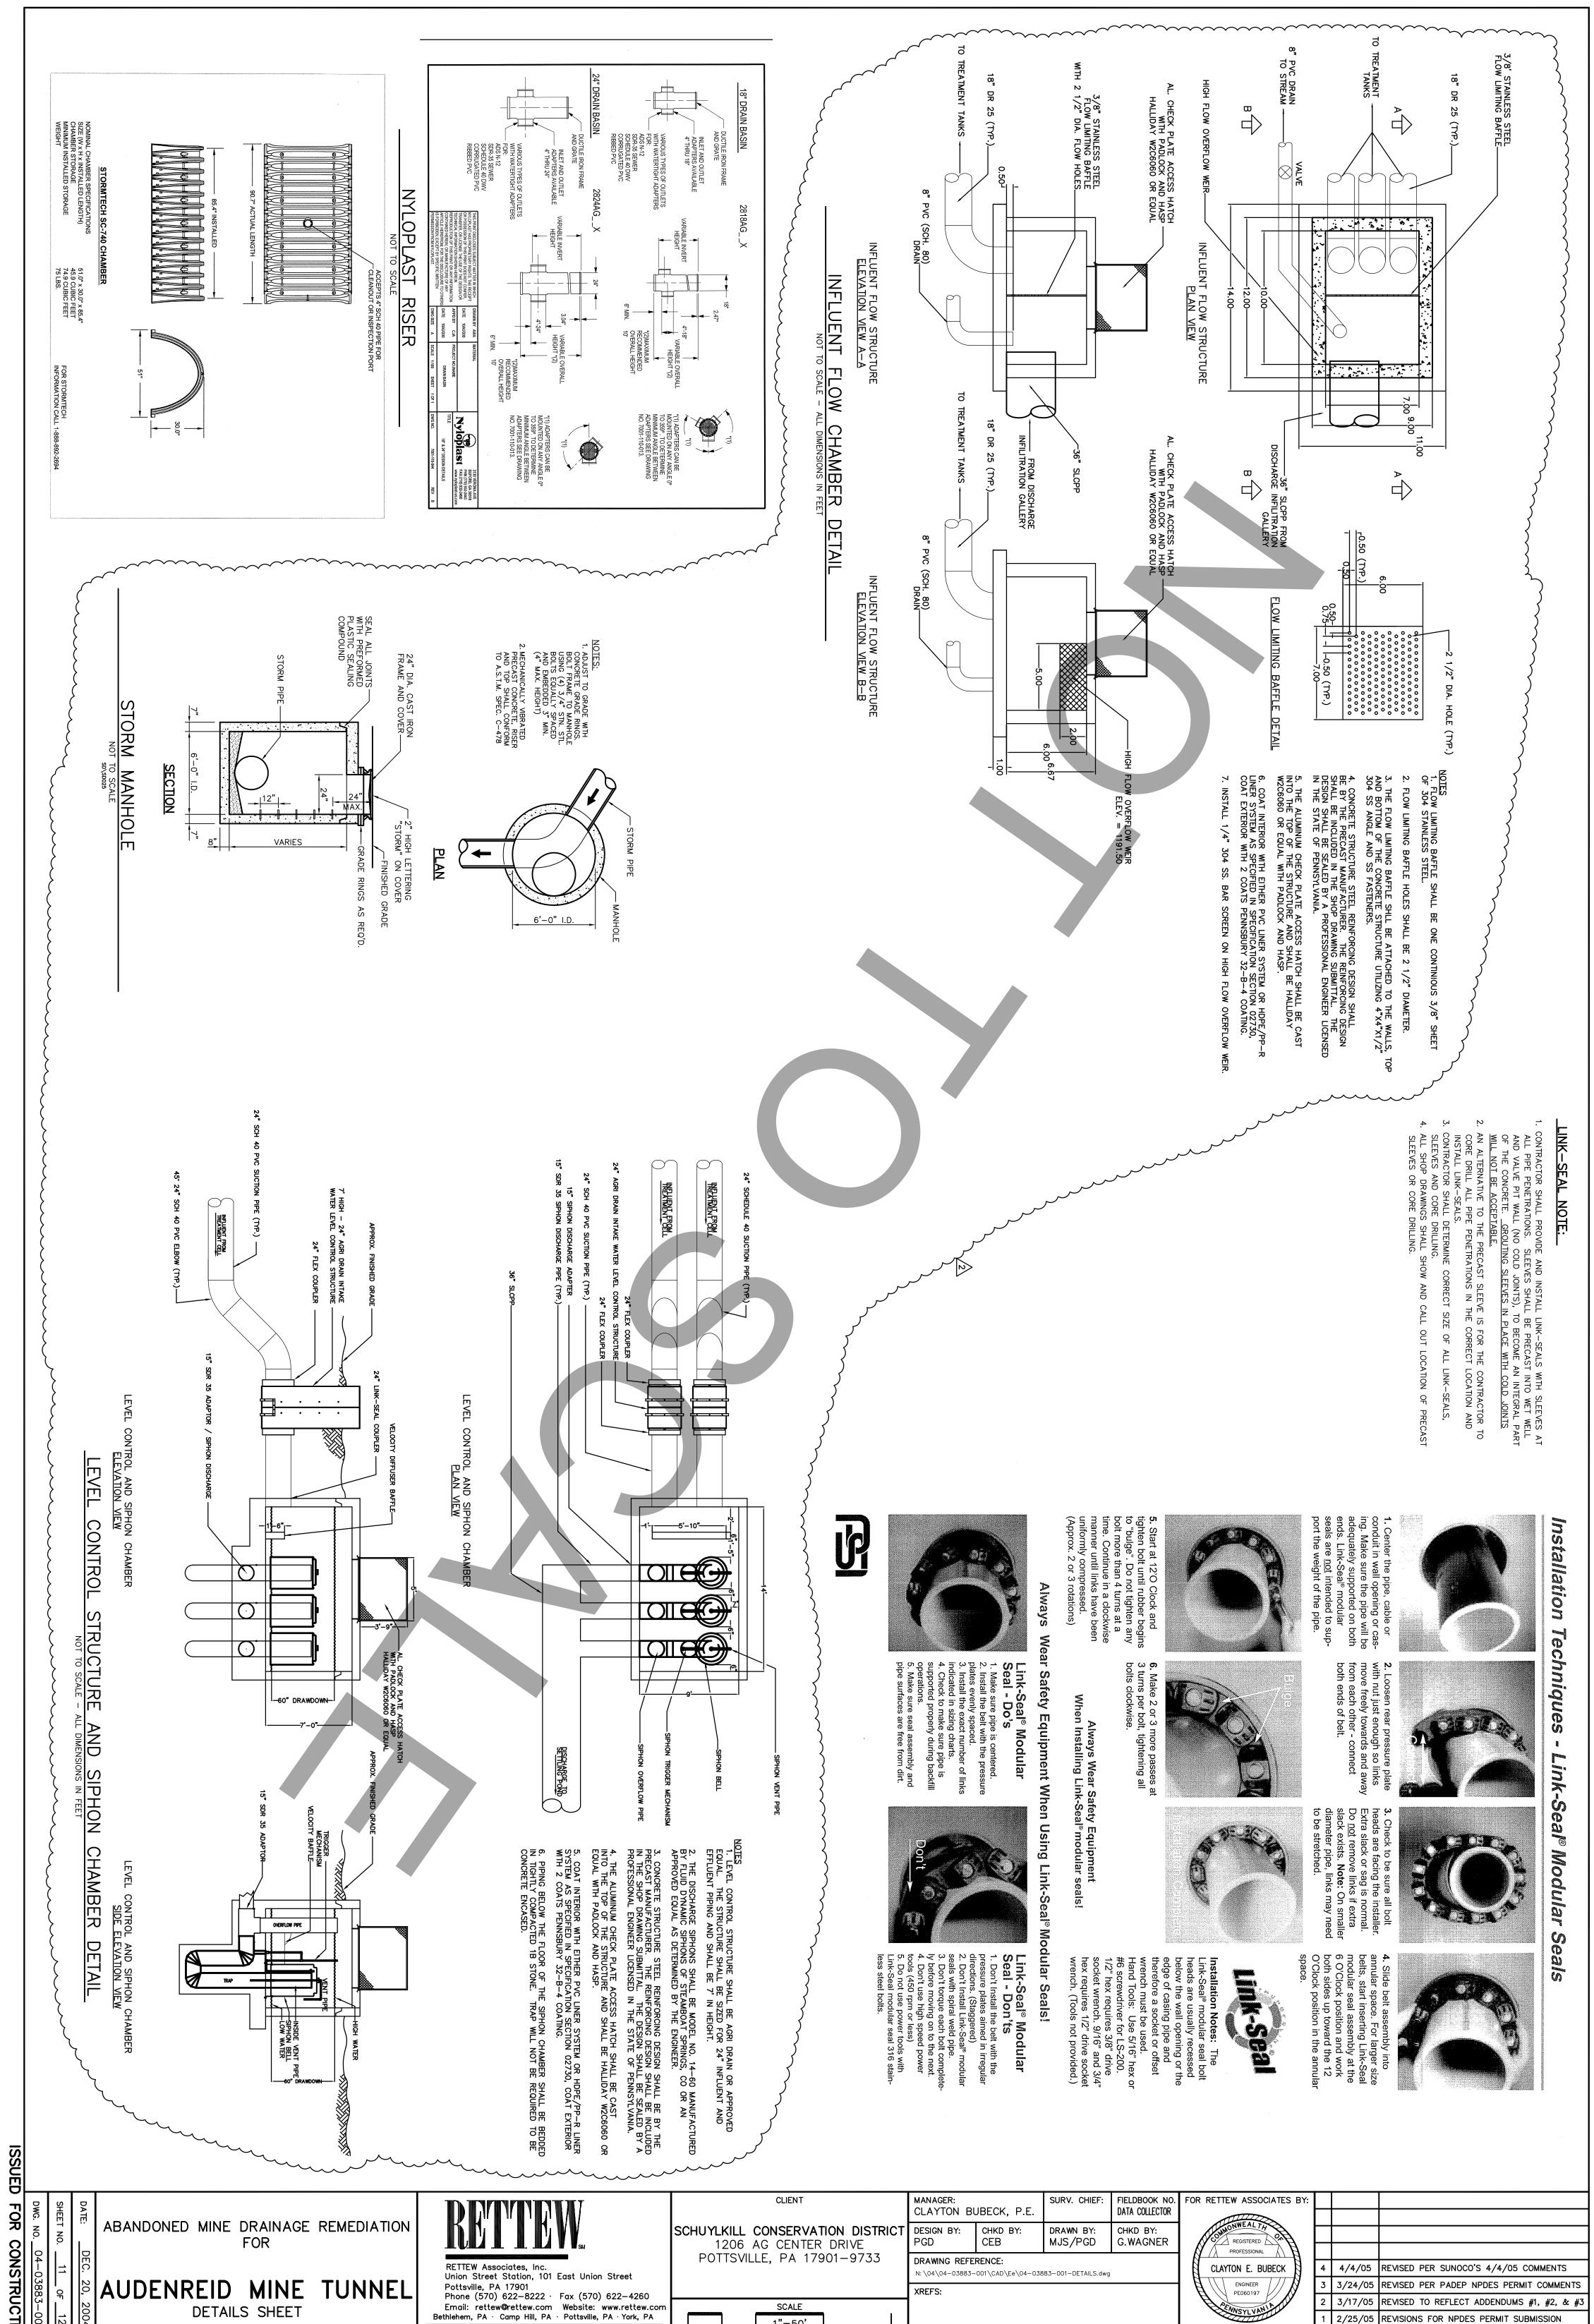

|    | MANAGER:<br>CLAYTON BU                                                 | JBECK, P.E.     | SURV. CHIEF:         | FIELDBOOK 1<br>DATA COLLECTO |
|----|------------------------------------------------------------------------|-----------------|----------------------|------------------------------|
| CT | DESIGN BY:<br>PGD                                                      | CHKD BY:<br>CEB | DRAWN BY:<br>MJS/PGD | CHKD BY:<br>G.WAGNEF         |
|    | DRAWING REFERENCE: N: \04\04-03883-001\CAD\Ee\04-03883-001-DETAILS.dwg |                 |                      |                              |
|    | XREFS:                                                                 |                 |                      |                              |
|    |                                                                        |                 |                      |                              |

| FOR RETTEW ASSOCIATES BY:    |     |         |   |
|------------------------------|-----|---------|---|
| TIME AL E                    |     |         |   |
| COMPREGISTERED ON REGISTERED |     |         |   |
| PROFESSIONAL                 |     |         |   |
| CLAYTON E. BUBECK            | 4   | 4/4/05  | R |
| ENGINEER PE060197            | 3   | 3/24/05 | R |
| PENNSYLVANIA LI              | 2   | 3/17/05 | R |
| NSYL VAN                     | 1   | 2/25/05 | R |
|                              | NO. | DATE    |   |

**ISSUED** 

FOR CONSTRUCTION SHEET NO.

AUDENREID

DETAILS SHEET EAST UNION TOWNSHIP

SCHUYLKILL COUNTY, PA

MINE

TUNNEL

Environmental Consultants • IT Consultants