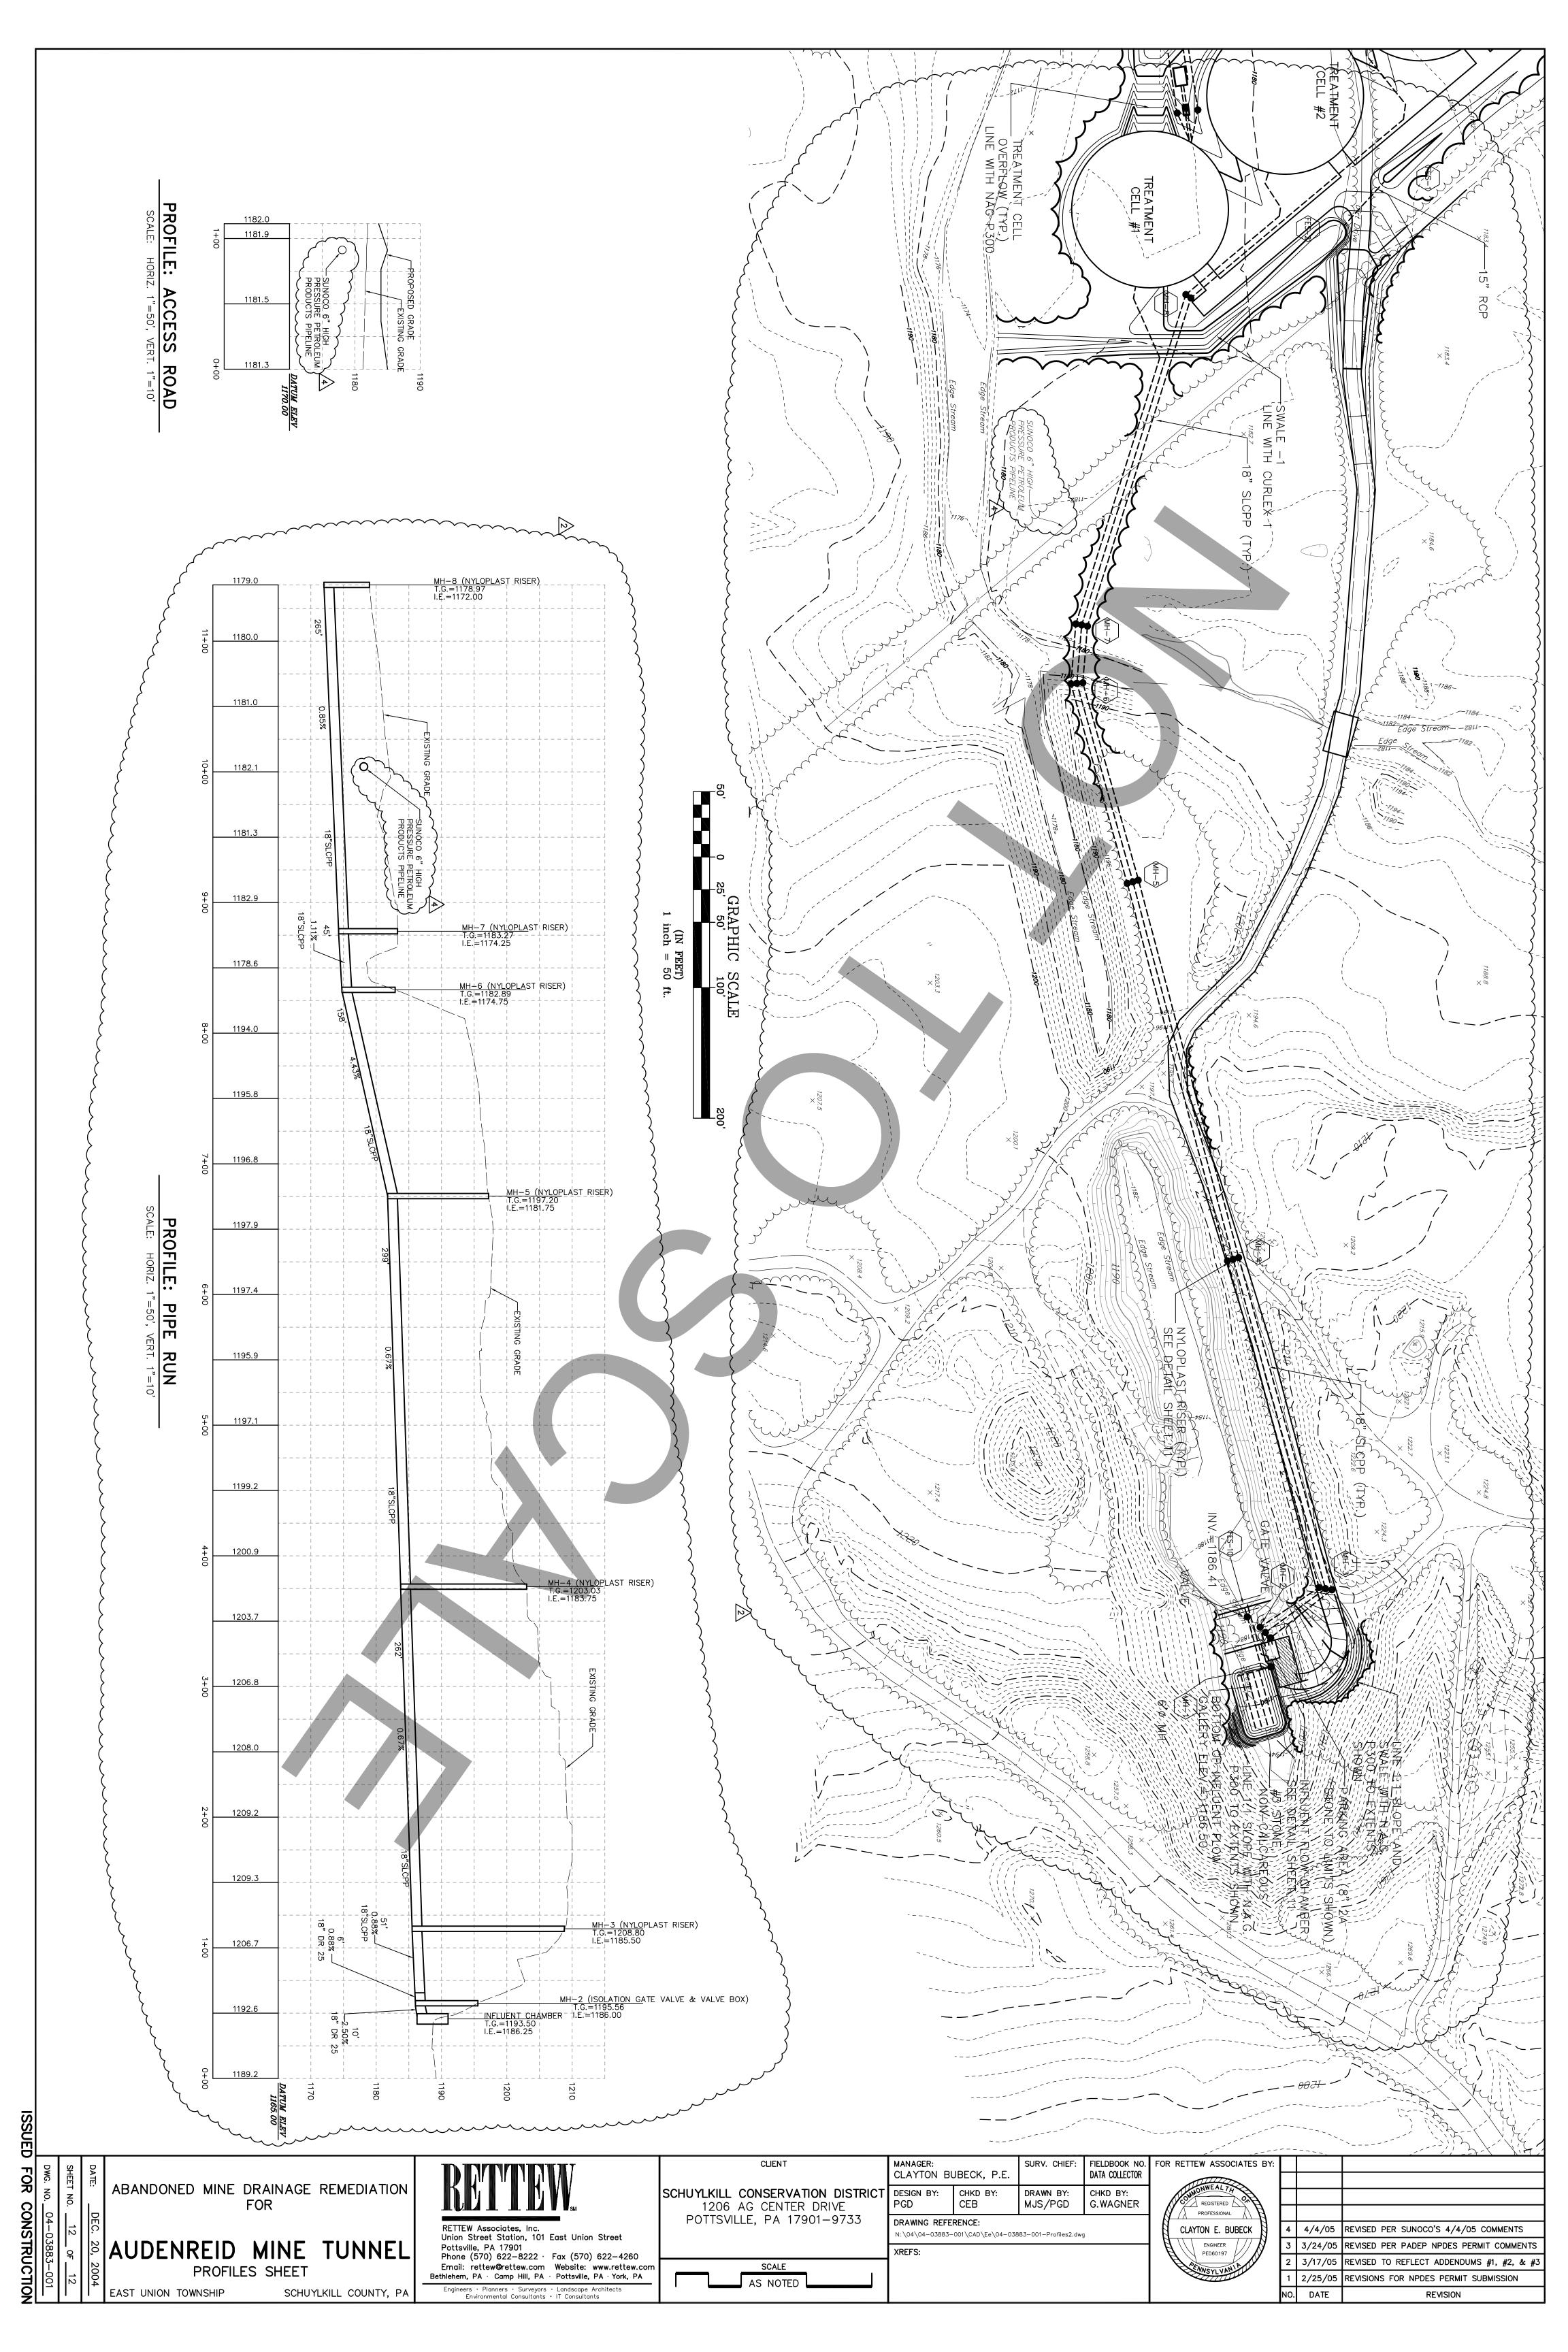

(D)

REMAIN

ING ACCESS ROAD IMPROVEMENTS

SCALE: 1"=100"

**TUNNEL** SCHUYLKILL COUNTY, PA

SHT. 1 SHT. 2 SHT. 3&4 SHT. 5&6 SHT. 7 SHT. 8 SHT. 9 SHT. 10 SHT. 11 SHT. 11

Engineers • Planners • Surveyors • Landscape Architects

100' 25' 50'

150'

CLIENT

FOR CONSTRUCTION

EAST UNION TOWNSHIP

SCHUYLKILL COUNTY, PA

Engineers • Planners • Surveyors • Landscape Architects Environmental Consultants • IT Consultants

1"=50'

25' 50' 100' 150

2/25/05 DATE REVISION