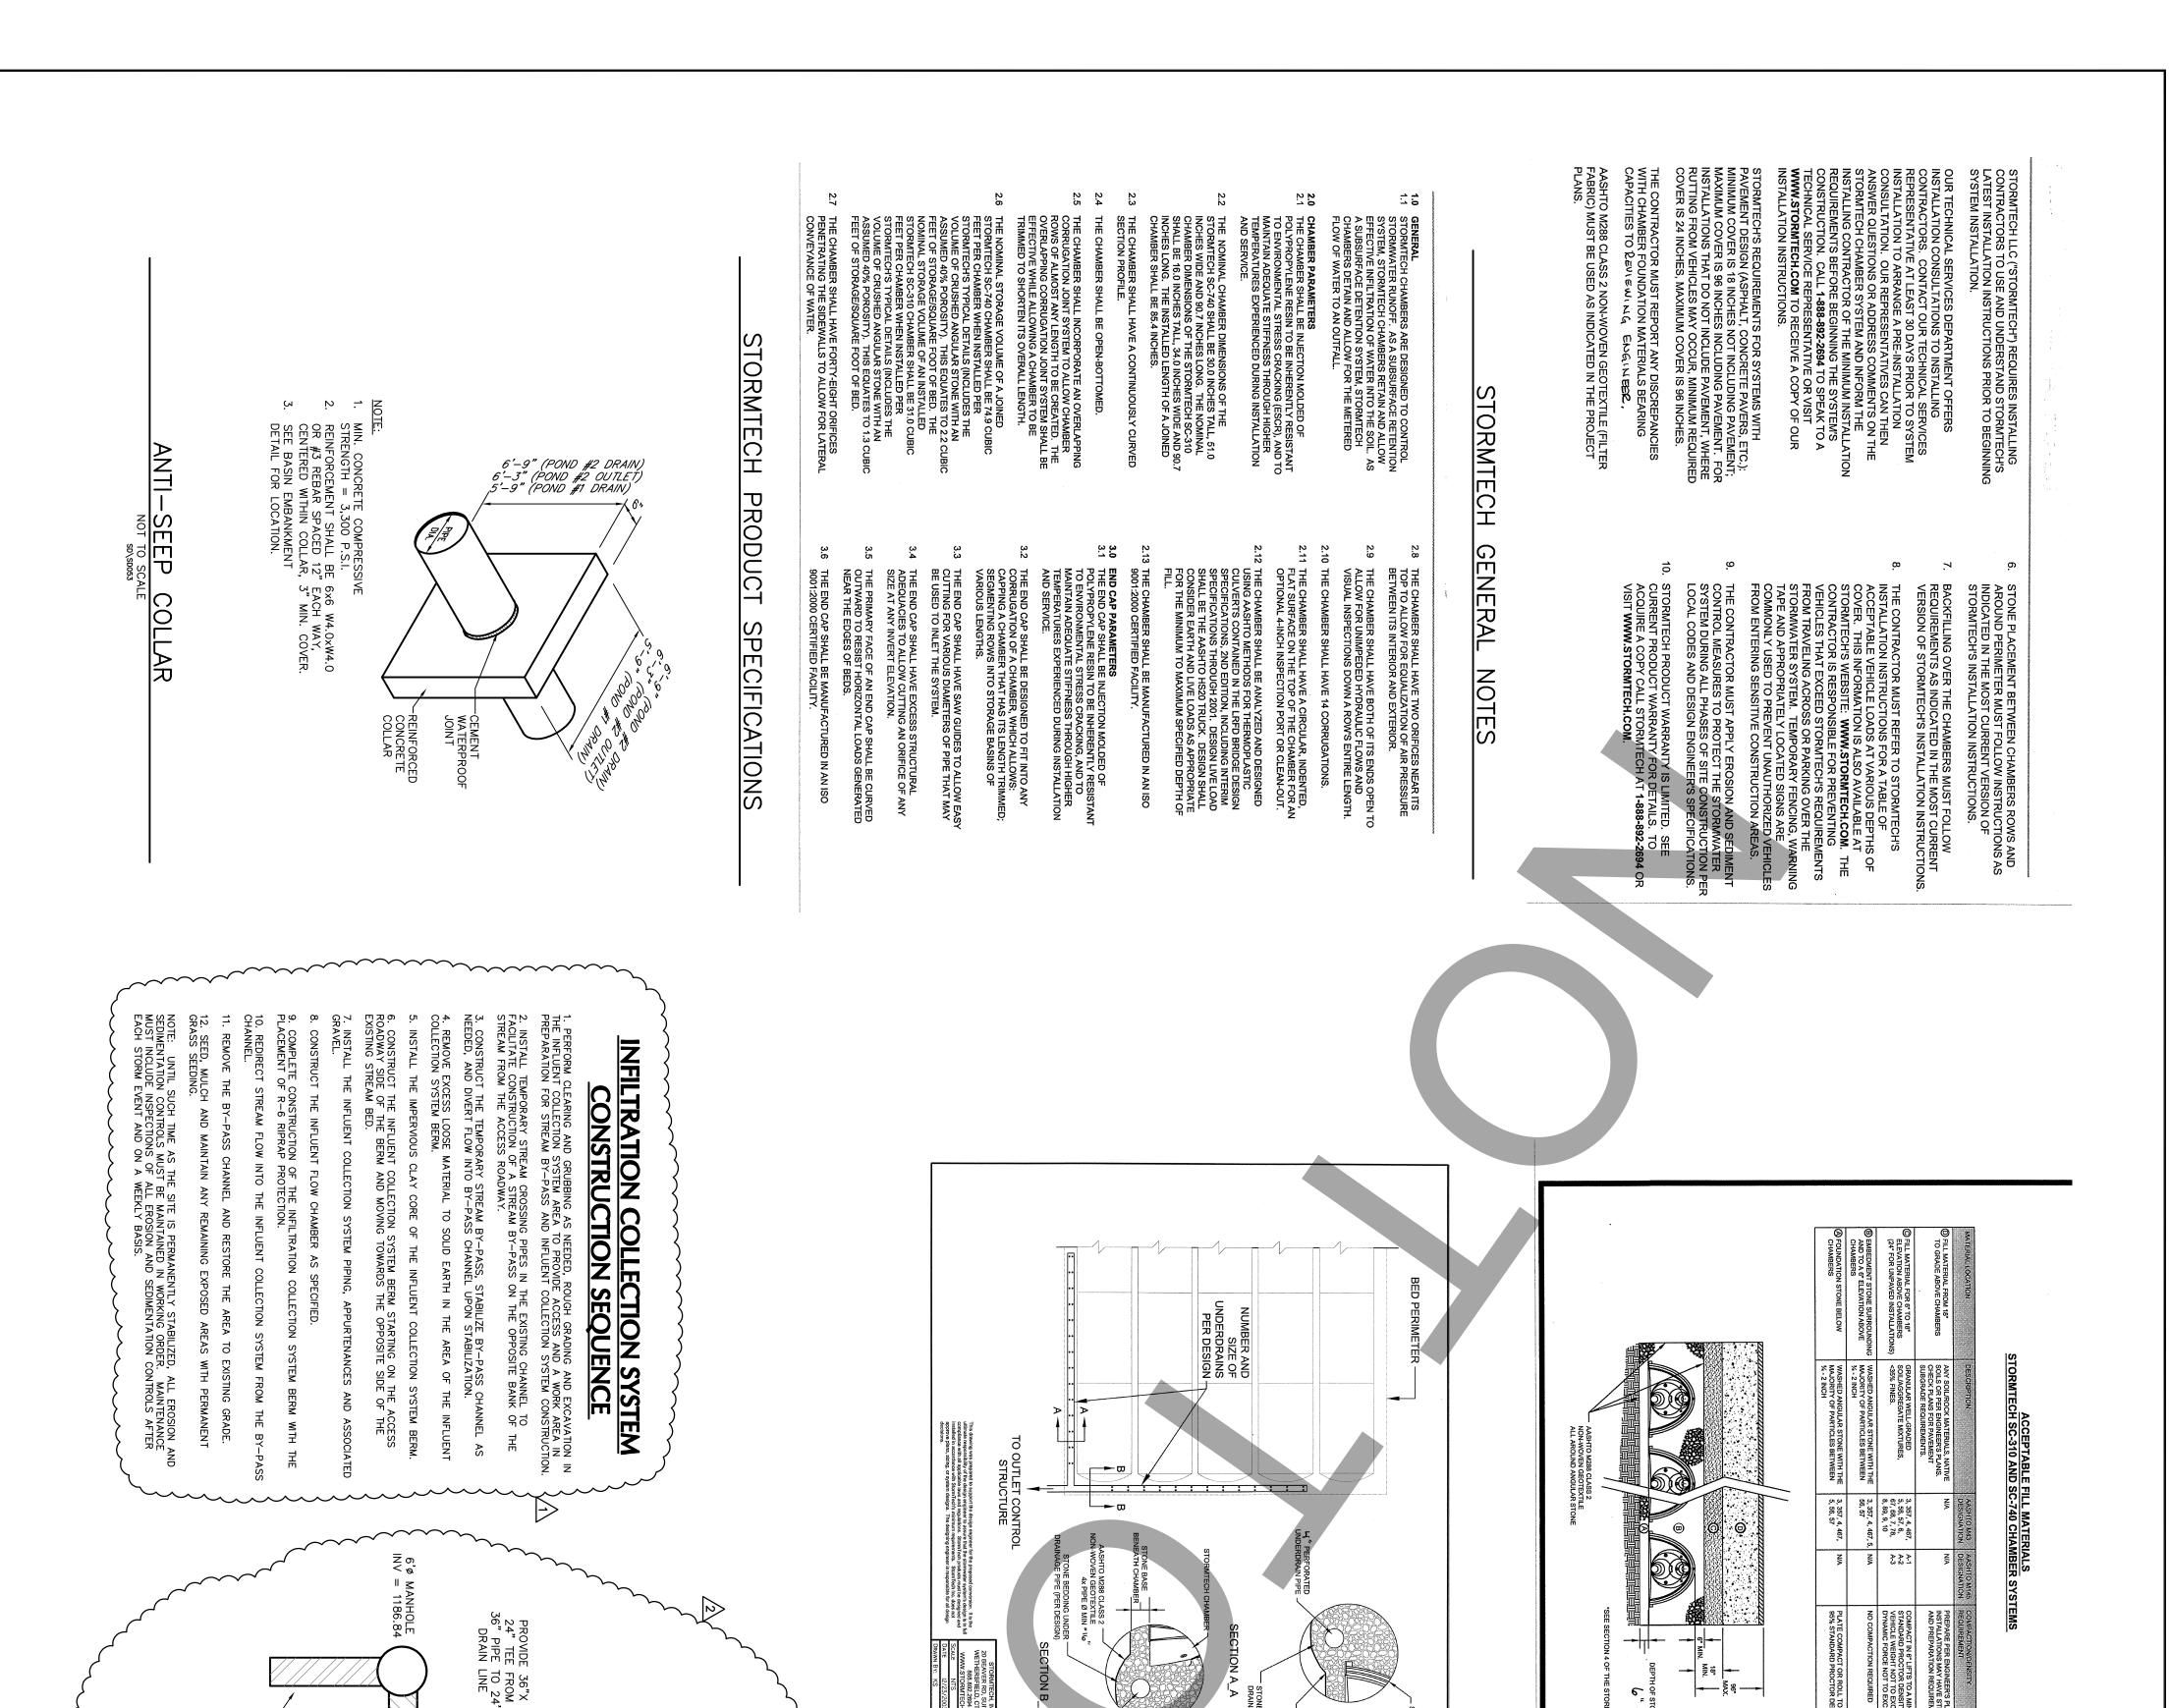

|    | MANAGER:<br>CLAYTON BU                                                 | JBECK, P.E.     | SURV. CHIEF:         | FIELDBOOK 1<br>DATA COLLECTO |
|----|------------------------------------------------------------------------|-----------------|----------------------|------------------------------|
| CT | DESIGN BY:<br>PGD                                                      | CHKD BY:<br>CEB | DRAWN BY:<br>MJS/PGD | CHKD BY:<br>G.WAGNEF         |
|    | DRAWING REFERENCE: N: \04\04-03883-001\CAD\Ee\04-03883-001-DETAILS.dwg |                 |                      |                              |
|    | XREFS:                                                                 |                 |                      |                              |
|    |                                                                        |                 |                      |                              |