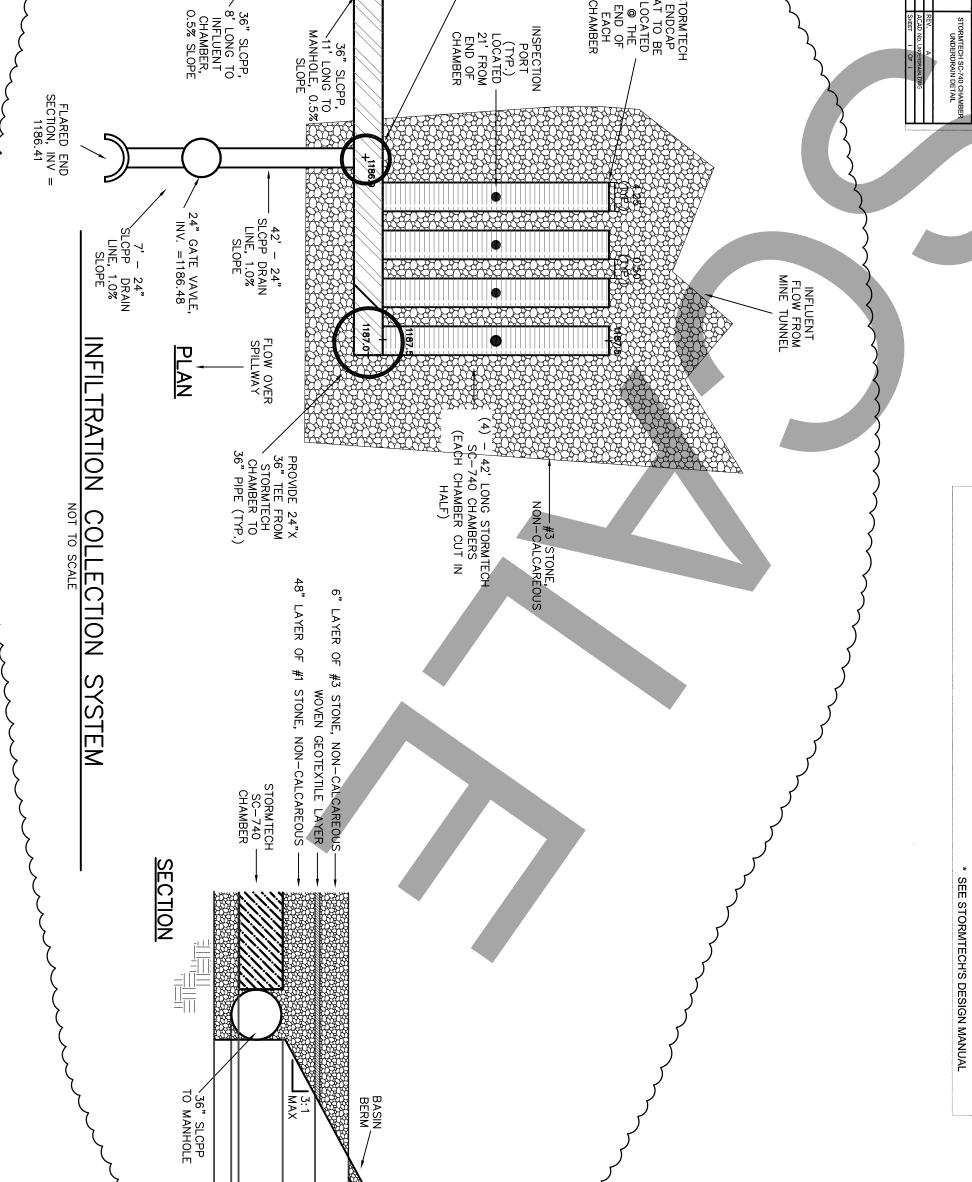

|    | MANAGER:<br>CLAYTON BU                                                 | JBECK, P.E.     | SURV. CHIEF:         | FIELDBOOK 1<br>DATA COLLECTO |
|----|------------------------------------------------------------------------|-----------------|----------------------|------------------------------|
| CT | DESIGN BY:<br>PGD                                                      | CHKD BY:<br>CEB | DRAWN BY:<br>MJS/PGD | CHKD BY:<br>G.WAGNEF         |
|    | DRAWING REFERENCE: N: \04\04-03883-001\CAD\Ee\04-03883-001-DETAILS.dwg |                 |                      |                              |
|    | XREFS:                                                                 |                 |                      |                              |
|    |                                                                        |                 |                      |                              |