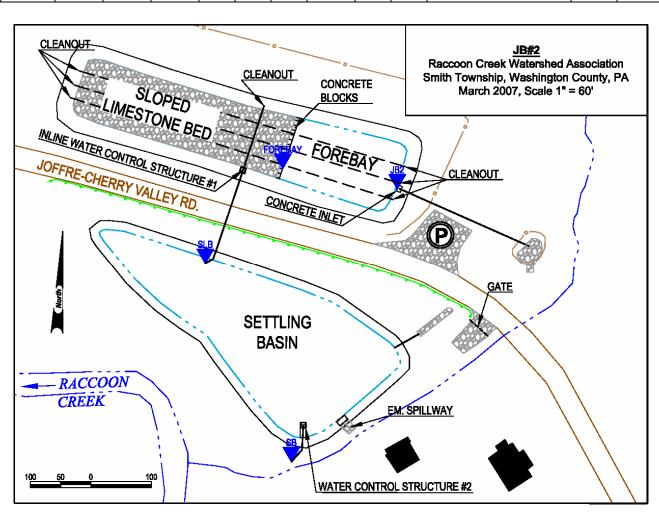

| PAS                                                                                                                                                                                                                                                                   | SIVE IF                                        | KEAIIV                         | ENI SI                  | <u> </u>              | OCIVI IIV      |        | CHONR               | EPUI    | <u> </u>   |            |         |      |
|-----------------------------------------------------------------------------------------------------------------------------------------------------------------------------------------------------------------------------------------------------------------------|------------------------------------------------|--------------------------------|-------------------------|-----------------------|----------------|--------|---------------------|---------|------------|------------|---------|------|
| Inspection Date:                                                                                                                                                                                                                                                      |                                                |                                | Project Name: JB2       |                       |                |        |                     |         |            |            |         |      |
| Inspected by:                                                                                                                                                                                                                                                         |                                                |                                | Municipality:           |                       | Smith Township |        |                     |         |            |            |         |      |
| Organization:                                                                                                                                                                                                                                                         |                                                |                                | County:                 | -                     | Washington     |        |                     |         |            |            | State:  | PA   |
|                                                                                                                                                                                                                                                                       | End:                                           |                                | _                       | oordinates            | -              | 40     | o 22' 02" Lat       |         |            | 800 2      | 1'38" L | ona  |
|                                                                                                                                                                                                                                                                       |                                                |                                | _ `                     |                       |                |        |                     |         |            |            |         | -ong |
| Receiving Stream: Unnamed                                                                                                                                                                                                                                             | Tributary                                      |                                | Subwater                | snea:                 | Raccoon Cre    | ек     | vvate               | ershed: |            | Unio       | River   |      |
| Weather (circle one): Snow                                                                                                                                                                                                                                            | Heavy Rain                                     | Rain                           | Light Rain              | Overca                | st Fair/Suni   | ny     | Temp(°F):           | ≤32     | 33-40      | 41-50      | 51-60   | 60+  |
| A. Site Vegetation (Uplands and Overall condition of vegetation on some Does the site have any areas that r                                                                                                                                                           | site: 0 1                                      | 2 3 4                          | 5                       |                       |                |        | e one) (See i       |         |            |            |         |      |
| B. Site Access Are the access roads and parking a Do the access roads and parking a Does the split rail fence need maint Describe maintenance performed a                                                                                                             | reas need menance? <b>Ye</b>                   | naintenand<br>s / <b>No</b> Do | ce? Yes / No any of the | <b>o</b><br>fence gat | es need mair   | ntena  | nce? <b>Yes / N</b> | 0       |            |            |         |      |
| C. Wildlife Utilization Animals sighted or tracks observed Invasive plants observed Describe any damage caused to tre  D. Settling Basin (SB) Enter effluent pH, temp, alkalinity, f                                                                                  | eatment syst                                   | tem by wil                     | dlife (especi           | ally musk             | ection G.      | quirec | d maintenance       |         |            |            |         |      |
| Is any Maintenance needed? Yes /                                                                                                                                                                                                                                      |                                                | Check wl                       | nich elemen             | ts of the F           |                |        |                     | provide | further de | etail belo | W       |      |
| Element                                                                                                                                                                                                                                                               | √ if                                           |                                |                         |                       | Mai            | intena | ance needed         |         |            |            |         |      |
| Outlet Spillway                                                                                                                                                                                                                                                       | need                                           |                                |                         |                       |                |        |                     |         |            |            |         |      |
| Effluent Pipe                                                                                                                                                                                                                                                         |                                                |                                |                         |                       |                |        |                     |         |            |            |         |      |
| Inline Water Control Structure #1                                                                                                                                                                                                                                     |                                                |                                |                         |                       |                |        |                     |         |            |            |         |      |
| Access Deck                                                                                                                                                                                                                                                           |                                                |                                |                         |                       |                |        |                     |         |            |            |         |      |
| Emergency Spillway                                                                                                                                                                                                                                                    |                                                |                                |                         |                       |                |        |                     |         |            |            |         |      |
| Berms                                                                                                                                                                                                                                                                 |                                                |                                |                         |                       |                |        |                     |         |            |            |         |      |
| Describe Maintenance performed?                                                                                                                                                                                                                                       | <u> </u>                                       |                                |                         |                       |                |        |                     |         |            |            |         |      |
| <u> </u>                                                                                                                                                                                                                                                              |                                                |                                |                         |                       |                |        |                     |         |            |            |         |      |
| Additional comments:                                                                                                                                                                                                                                                  |                                                |                                |                         |                       |                |        |                     |         |            |            |         |      |
| E Sloped Limestone Bed (SLB) & Forebay  Enter effluent pH, temp, alkalinity, flow and other field data as applicable in Section G.  Is any Maintenance needed? Yes / No If Yes, Check which elements of the Pond require maintenance and provide further detail below |                                                |                                |                         |                       |                |        |                     |         |            |            |         |      |
| Element                                                                                                                                                                                                                                                               | √ if                                           | OHOOK WI                       | 11011 010111011         | 10 01 1110 1          |                |        | ance needed         | provido | Tartifor a | otali bole | ,,,,    |      |
| Liomone                                                                                                                                                                                                                                                               | need                                           |                                |                         |                       | IVICI          |        |                     |         |            |            |         |      |
| Outlet Spillway                                                                                                                                                                                                                                                       |                                                |                                |                         |                       |                |        |                     |         |            |            |         |      |
| Effluent Pipe                                                                                                                                                                                                                                                         |                                                |                                |                         |                       |                |        |                     |         |            |            |         |      |
| Inline Water Control Structure #2                                                                                                                                                                                                                                     |                                                |                                |                         |                       |                |        |                     |         |            |            |         |      |
| Access Deck                                                                                                                                                                                                                                                           |                                                |                                |                         |                       |                |        |                     |         |            |            |         |      |
| Berms                                                                                                                                                                                                                                                                 |                                                |                                |                         |                       |                |        |                     |         |            |            |         |      |
| Concrete Blocks                                                                                                                                                                                                                                                       |                                                |                                |                         |                       |                |        |                     |         |            |            |         |      |
| Describe Maintenance performed?                                                                                                                                                                                                                                       | <u>.                                      </u> |                                |                         |                       |                |        |                     |         |            |            |         |      |
| Additional comments:                                                                                                                                                                                                                                                  |                                                |                                |                         |                       |                |        |                     |         |            |            |         |      |

## F. Joffre Borehole #2 Abandoned Mine Discharge (JB2) & Discharge Collection Basin

Enter effluent pH, temp, alkalinity, flow and other field data as applicable in Section G.

Is any Maintenance needed? Yes / No If Yes, Check which elements of the Pond require maintenance and provide further detail below

| Element                         | √ if | Maintenance needed |
|---------------------------------|------|--------------------|
|                                 | need |                    |
| Concrete Inlet to Forebay       |      |                    |
| Drain pipe                      |      |                    |
| Drain pipe valve                |      |                    |
| Inlet spillway to Forebay       |      |                    |
| Collection Basin                |      |                    |
| Emergency Spillway              |      |                    |
| Collection Basin Berm           |      |                    |
| Describe Maintenance performed? |      |                    |
| ·                               |      |                    |
| Additional comments:            |      |                    |
|                                 |      |                    |

## G. Field Water Monitoring and Sample Collection

| Water sample locations as marked on plan. |      |                      |                          |   |     |      |                      | - Not monitored |                |          |        |                         |                         |
|-------------------------------------------|------|----------------------|--------------------------|---|-----|------|----------------------|-----------------|----------------|----------|--------|-------------------------|-------------------------|
| Point                                     |      | Flow<br>Measurements |                          |   |     | (°C) | nity<br>(            | (mg/L)          | (              | Comments | #      | # (s                    | # (s                    |
|                                           | gals | sec.                 | Calculated<br>Flow (gpm) | 玉 | ORP | Temp | Alkalinity<br>(mg/L) | n) OO           | Iron<br>(mg/L) | Comments | Bottle | Bottle # (total metals) | Bottle # (diss. metals) |
| JB2                                       |      |                      |                          |   |     |      |                      |                 |                |          |        |                         |                         |
| Forebay                                   |      |                      |                          |   |     |      |                      |                 |                |          |        |                         |                         |
| SLB                                       |      |                      |                          |   |     |      |                      |                 |                |          |        |                         |                         |
| Settling Basin                            |      |                      |                          |   |     |      |                      |                 |                |          |        |                         |                         |
| Raccoon Creek                             |      |                      |                          |   |     |      |                      |                 |                |          |        |                         |                         |
| @ Keys Road                               |      |                      |                          |   |     |      |                      |                 |                |          |        |                         |                         |